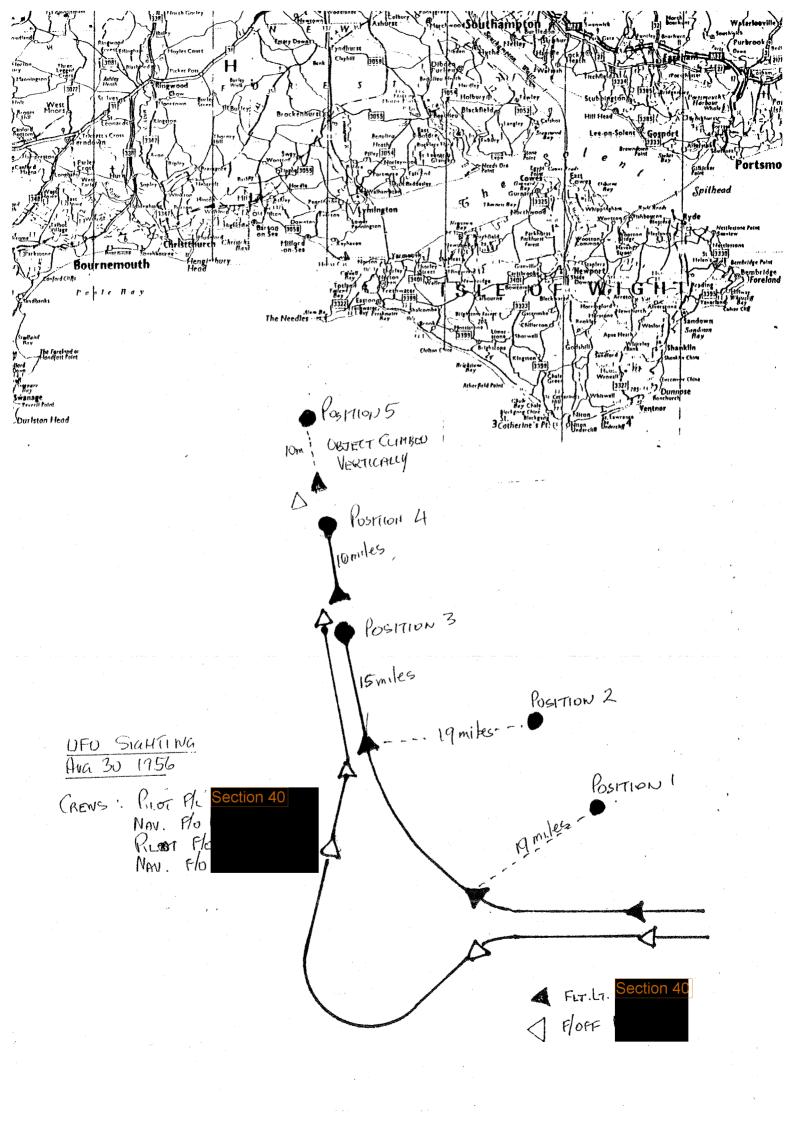

Yours sincerely

Section 40

Section 40

Directors: Section 40



24 May 1992

MOD
Section 40
Sec (AS) 2A
RoomSection 40
Main Bldg
Whitehall

Dear Sir -

### **UFO INCIDENT R.A.F.ODIHAM AUGUST 30 1956**

I wrote recently to MOD about this incident - I was involved and I am trying to obtain a copy of my original report and any `further action' documents associated. I am a professional author with 14 published books including MILLERGATE, the story of the disappearance of Major Glenn Miller.

I was advised by MOD that all UFO records are in the PRO Kew, but PRO onlY has the daily Form 540 record for each squadron.

Since more than 30 years has elapsed since this incident, you should be able to release copies of the papers I require, and I would appreciate an early reply.

Yours sincerely





Location: English Channel south of Isle of Wight, UK Location: English Channel south of Isle of Wight, UK
Date: Aug 30
Details: Witnesses Flt.Lt. Section 40 AF night fighter pilot and navigator F/O
Section 40 in one Javelin fighter, F/O
Section 40 and navigator in second aircraft, practicing air interceptions at 45,000 feet in daylight. Weather clear above low layers of cloud, visibility unlimited. Witness were flying west in line astern before separating for interception Section 40 as the target aircraft. Aircraft each turned 45 degrees different directions, flying courses at 90 degrees to each other. Airborne radar used with range 20+ miles and height indication. Section 40 ing north-west before turning south-west for interception, saw disc-shaped object off starboard wingtip, ahead an